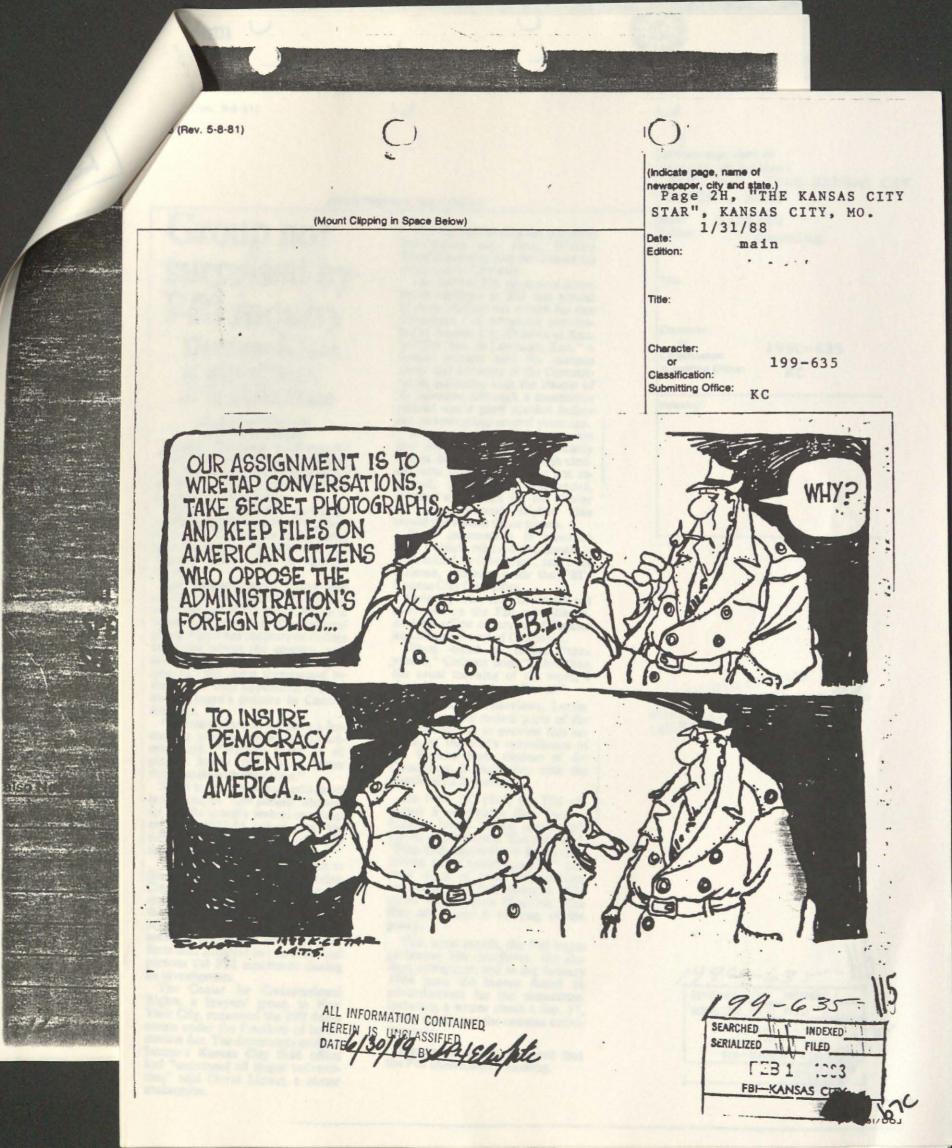

r at KU. Fiallos is now president of Nicaragua's Electoral Council, Stansifer said.

At Wichita State, a CISPES student group was recognized and funded in fall 1983 for the 1983-84 school year, a student government spokesman said Wednesday.

However, information on the former officers of the chapter was not available Wednesday, said Stan Longhofer, treasurer of the Student Government Association.

Myrne Roe, a spokesman for Wichita State, said the college was not aware of any FBI surveillance there.

AL! INFORMATION CONTAINED. HERCH IS UNCLASSIFIED HERC

| 990-635-119        |     |
|--------------------|-----|
| SEARCHED INDEXED I |     |
| SERIALIZED FILED   |     |
| LAND COS           | 670 |
| FBI-CANSAS         |     |
|                    |     |
|                    | -   |

BI/D



## Group not surprised by FBI inquiry Documents hint at surveillance at Wichita State

#### By Michael Martinez Of the Mid-America Staff

Alison Goodman, a 28-year-old Wichita State University student, says she thought all along that her extracurricular activities could have come under FBI scrutiny.

She said it comes with the territory when one is a member of a group, such as the Committee in Solidarity with the People of El Salvador, that opposes U.S. policy in Central America.

She, husband Marc Rutter and another student formed the university's chapter of the group, which is based in Washington. The national group, which has chapters on college campuses across the country, was among several groups that, beginning in 1981, were investigated by the FBI for their opposition to President